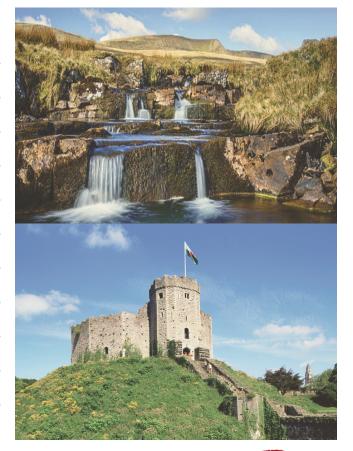

# LIVERPOOL- LLANGOLLEN -BUILTH WELLS, WALES - CARDIFF

Depart Liverpool to visit the picturesque town of Llangollen before heading south through the ancient market town of Builth Wells and Brecon Beacons National Park. Continue to Cardiff where an orientation drive takes in Cathays Park with its splendid civic buildings and Cardiff Castle. Then enjoy a fantastic evening excursion and an unforgettable showcase of Welsh culture and cuisine. After a warm welcome from the Master of Ceremonies, you'll savor a delectable 3-course dinner with wine. Then, sit back and relax as talented Welsh entertainers enchant you with their lively performances of music, poetry, and traditional storytelling.

# CARDIFF – BATH, ENGLAND – STONEHENGE – LONDON

Today is packed with highlights as you cross the spectacular Severn Bridge into England. We'll travel to the elegant Georgian city of Bath to see the amazing excavations of the Roman Baths. You will have free time to explore the town further on your own. Next, we visit Stonehenge and try to unravel its mystery. Explore the visitor center with its imaginative exhibitions, then admire the magnificence of the monument up close. We continue to London, your base for the next four nights.