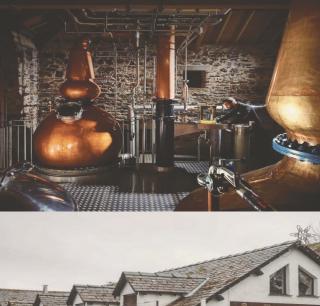

# **EDINBURGH - GRASMERE**

After breakfast we coach to Gretna Green to visit The Whiskey House to taste some well-known malts. Then we'll take a scenic drive to the Lake District to visit the Lakes Distillery for a tour and tasting. The Lakes practices holistic whiskey making, with the whiskey maker at the helm throughout the journey, through the distillery and beyond. His single-minded focus at every stage provides continuity of character; their assurance that every flavor possibility is achieved. Afterward, visit Wordsworth's beloved village of Grasmere to sample original Grasmere gingerbread. Arrive at your hotel in time for dinner.