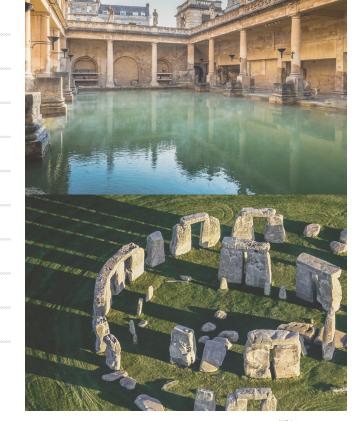

# CARDIFF – BATH, ENGLAND – STONEHENGE – LONDON

Today is packed with highlights as you cross the spectacular Severn Bridge into England. We'll travel to the elegant Georgian city of Bath to see the amazing excavations of the Roman Baths. You will have free time to explore the town further on your own. Next, we visit Stonehenge and try to unravel its mystery. Explore the visitor center with its imaginative exhibitions, then admire the magnificence of the monument up close. We continue to London, your base for the next four nights.

#### HIGHLIGHTS

**Roman Baths** 

Stonehenge