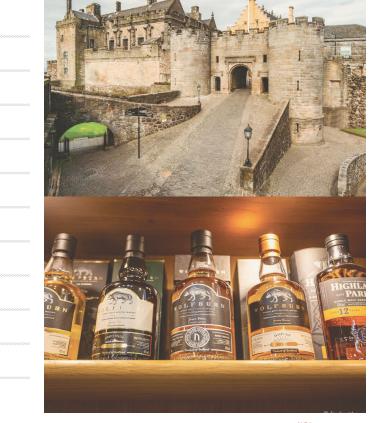

# EDINBURGH

This morning we depart for Stirling Castle, one of the largest and most important castles in Scotland, both historically and architecturally. Stirling Castle was the key to the Kingdom of Scotland, dominating a vast volcanic rock above the River Forth at the meeting point between Lowlands and Highlands. After lunch on your own in central Stirling, we'll visit a distillery for a tasting.

#### HIGHLIGHTS

**Stirling Castle** 

Visit Distillery