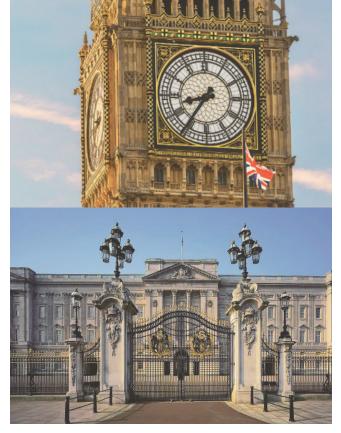

# LONDON

This morning our sightseeing with a Local Guide includes the Houses of Parliament, Big Ben, Westminster Abbey, Whitehall, Prime Minister's Downing Street residence, Piccadilly Circus, and Buckingham Palace. The afternoon is at your leisure before a unique chance to combine a traditional dining experience with a relaxed, night-time river cruise, viewing some of the capital's most beautiful, illuminated sights. Enjoy a three-course dinner with several local menu choices. Following dinner, you will enjoy scenic views from the comfort of your private cruiser. Highlights include Tower Bridge, St. Paul's and the Houses of Parliament, with commentary from your guide, as you cruise along the River Thames.

#### HIGHLIGHTS

London Highlights Tour

**Big Ben** 

**Buckingham Palace** 

**Dinner Cruise** 