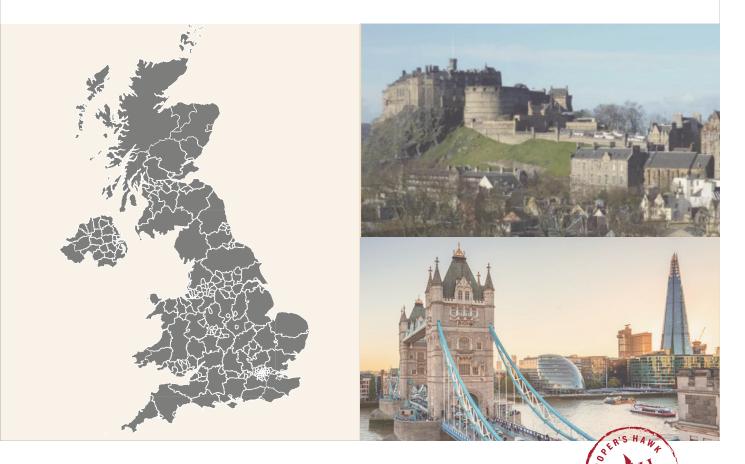

# SPIRITS OF THE UNITED KINGDOM

Eating, drinking, and sightseeing are three of the best ways to learn about new destinations! This customdesigned experience delivers the best handcrafted and locally sourced food and drink in Scotland, Wales, and England. Add in the world famous and celebrated history, the buzzing cities, picture-perfect villages, iconic landmarks, breathtaking views, and you have a recipe for an impeccably tailored tour.

# **ARRIVE IN EDINBURGH, SCOTLAND**

Welcome to Scotland! Arrival transfers from Edinburgh airport to your hotel are included. The afternoon is at your leisure to explore the lively capital on your own or rest up from your journey. This evening, meet your Tour Director for a warm and welcoming evening of authentic Scottish food and culture. Begin with a delicious 3-course banquet with wine followed by the Ceremony of the Haggis, Scotland's unique national dish. Then sit back and immerse yourself in traditional Scottish dance, music, and storytelling!

# LONDON

This morning our sightseeing with a Local Guide includes the Houses of Parliament, Big Ben, Westminster Abbey, Whitehall, Prime Minister's Downing Street residence, Piccadilly Circus, and Buckingham Palace. The afternoon is at your leisure before a unique chance to combine a traditional dining experience with a relaxed, night-time river cruise, viewing some of the capital's most beautiful, illuminated sights. Enjoy a three-course dinner with several local menu choices. Following dinner, you will enjoy scenic views from the comfort of your private cruiser. Highlights include Tower Bridge, St. Paul's and the Houses of Parliament, with commentary from your guide, as you cruise along the River Thames.