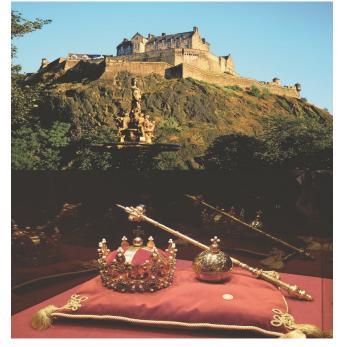

# EDINBURGH

Morning city sightseeing with a Local Guide includes the New Town, Old Town and a visit to Edinburgh Castle to see Scotland's Crown Jewels. The morning sightseeing concludes right in the middle of the city where there will be many choices for lunch on your own. Your local guide will have plenty of suggestions. Then, visit Glenkinchie Distillery, Lowland Home of Johnnie Walker for a tour and tasting.

#### HIGHLIGHTS

New Town

Old Town

Visit to Edinburgh Castle

See Scotland's Crown Jewels