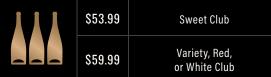

#### **TWO BOTTLES PER MONTH MEMBERSHIP**

Save \$1 per Bottle = \$24 Annual Savings (vs. 1-Bottle option)

#### THREE BOTTLES PER MONTH MEMBERSHIP

Save \$2 per Bottle = \$72 Annual Savings (vs. 1-Bottle option)